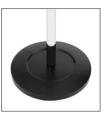

Practical umbrella stand (6)

Weighted base for extra stability (5kg) + water retainer

Quick and easy assembly system without tools (5min)

Compact packaging to reduce the environmental impact

-<u>\</u>.

With its timeless and elegant design, the Chromy coat stand consists of a head made up of 6 double hooks, an umbrella stand that can accommodate up to 6 umbrellas and a weighted metal base equipped with a water retainer. Its chrome finish and timeless design make this coat stand an accessory that will perfectly fit into all your work and reception areas.