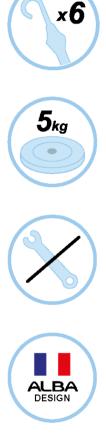

Practical umbrella stand (6)

Weighted base for extra stability (5kg) + water retainer

Quick and easy assembly system without tools (5min)

Compact packaging to reduce the environmental impact

-<u>\</u>.

With its timeless and elegant design, the Chromy coat stand consists of a head made up of 6 double hooks, an umbrella stand that can accommodate up to 6 umbrellas and a weighted metal base equipped with a water retainer. Its chrome finish and timeless design make this coat stand an accessory that will perfectly fit into all your work and reception areas.