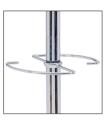

Practical umbrella stand (6)

Weighted base for extra stability (5kg) + water retainer

Quick and easy assembly system without tools (5min)

Compact packaging to reduce the environmental impact

-<u>\</u>.

With its timeless and elegant design, the Chromy coat stand consists of a head made up of 6 double hooks, an umbrella stand that can accommodate up to 6 umbrellas and a weighted metal base equipped with a water retainer. Its chrome finish and timeless design make this coat stand an accessory that will perfectly fit into all your work and reception areas.