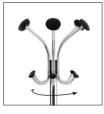

## CHROMY ELEGANT COAT STAND

Timeless with its classy and elegant design, the Chromy coat stand will enhance your desks

6 double pegs for a perfect support and respect of the clothes

Rotating head for easy access to clothing