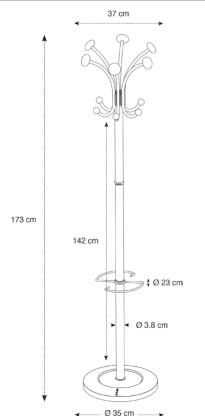

## CHROMY ELEGANT COAT STAND

Timeless with its classy and elegant design, the Chromy coat stand will enhance your desks

6 double pegs for a perfect support and respect of the clothes

Rotating head for easy access to clothing

Practical umbrella stand (6)

Weighted base for extra stability (5kg) + water retainer

Quick and easy assembly system without tools (5min)

Compact packaging to reduce the environmental impact

-<u>\</u>.

With its timeless and elegant design, the Chromy coat stand consists of a head made up of 6 double hooks, an umbrella stand that can accommodate up to 6 umbrellas and a weighted metal base equipped with a water retainer. Its chrome finish and timeless design make this coat stand an accessory that will perfectly fit into all your work and reception areas.

## CHROMY ELEGANT COAT STAND

Timeless with its classy and elegant design, the Chromy coat stand will enhance your desks

| PRODUCT FEATURES        |                                                      |
|-------------------------|------------------------------------------------------|
| Reference               | PMCLAS                                               |
| EAN                     | 3129710007158                                        |
| Materials               | Drum : Chromed steel                                 |
|                         | Pegs : ABS                                           |
|                         | Base cover : ABS                                     |
| Color                   | Chrome - Black                                       |
| Product dimensions      | Height : 175 cm                                      |
|                         | Drum: Ø 3.8 cm                                       |
|                         | Base : Ø 35.5 cm                                     |
|                         | Weight : 8 kg                                        |
| Number of pegs          | 6 double Pegs (12)                                   |
| Capacity of umbrellas   | 6                                                    |
| Base                    | Weighted - 5 kg                                      |
| Estimated assembly time | 5 minutes - Without tools or screws                  |
| Origin                  | French design and development - Manufacturing in PRC |
| Guarantee               | 2 years                                              |