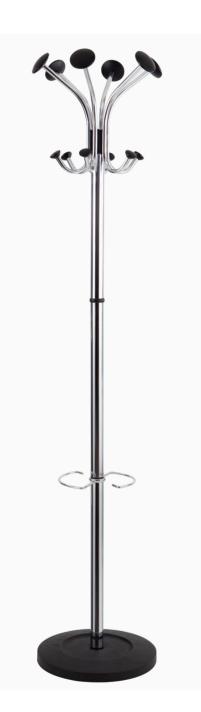

## CHROMY ELEGANT COAT STAND

Timeless with its classy and elegant design, the Chromy coat stand will enhance your desks

6 double pegs for a perfect support and respect of the clothes

Rotating head for easy access to clothing

Practical umbrella stand (6)

Weighted base for extra stability (5kg) + water retainer

Quick and easy assembly system without tools (5min)

Compact packaging to reduce the environmental impact

-<u>\</u>.

With its timeless and elegant design, the Chromy coat stand consists of a head made up of 6 double hooks, an umbrella stand that can accommodate up to 6 umbrellas and a weighted metal base equipped with a water retainer. Its chrome finish and timeless design make this coat stand an accessory that will perfectly fit into all your work and reception areas.

## CHROMY ELEGANT COAT STAND

Timeless with its classy and elegant design, the Chromy coat stand will enhance your desks

| PRODUCT FEATURES        |                                                      |
|-------------------------|------------------------------------------------------|
| Reference               | PMCLAS                                               |
| EAN                     | 3129710007158                                        |
| Materials               | Drum : Chromed steel                                 |
|                         | Pegs : ABS                                           |
|                         | Base cover : ABS                                     |
| Color                   | Chrome - Black                                       |
| Product dimensions      | Height : 175 cm                                      |
|                         | Drum: Ø 3.8 cm                                       |
|                         | Base : Ø 35.5 cm                                     |
|                         | Weight : 8 kg                                        |
| Number of pegs          | 6 double Pegs (12)                                   |
| Capacity of umbrellas   | 6                                                    |
| Base                    | Weighted - 5 kg                                      |
| Estimated assembly time | 5 minutes - Without tools or screws                  |
| Origin                  | French design and development - Manufacturing in PRC |
| Guarantee               | 2 years                                              |