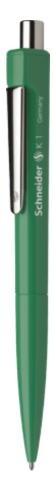

## K 1 M green

Ballpoint pen with sturdy metal clip and metal push button - an attractive design that has sold in millions. Writing colour green. With replaceable giant metal refill Medium (M), waterproof according to ink standard ISO 12757-2. The wear-resistant stainless steel tip guarantees that the large ink supply can be fully used and does not smear. Replacement refill Express 225 or Express 75.