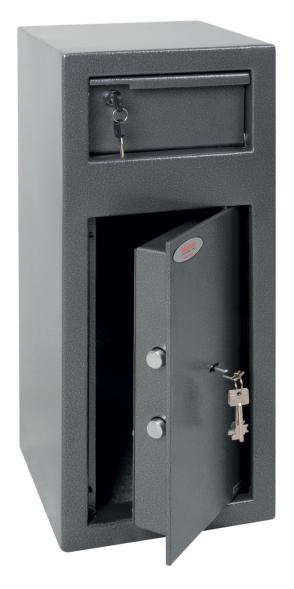

## PHOENIX SS0992KD CASHIER DAY DEPOSIT SAFE

Front Loading Cashier Day Deposit safe for 24 hour cash management. Ideal for under counter locations, allowing the safe deposit of cash from a till drawer.

- SECURITY PROTECTION Recommended for cash cover of £1,000 cash\*.
- LOCKING Fitted with a high security double bitted key lock supplied with two keys.
- DEPOSIT FACILITY Fitted with a lockable deposit with Phoenix tilting baffle plate to ensure that the contents cannot be 'fished out'.
- CONSTRUCTION Constructed of 6mm steel plate door and 2mm body.
- FIXING Ready prepared for floor fixing with bolts supplied.
- COLOUR Finished in a high quality scratch resistant Metallic Graphite paint.