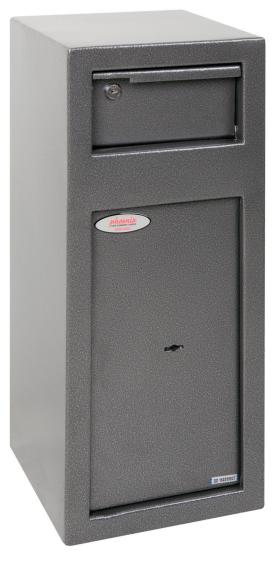

## PHOENIX SS0992KD CASHIER DAY DEPOSIT SAFE

Front Loading Cashier Day Deposit safe for 24 hour cash management. Ideal for under counter locations, allowing the safe deposit of cash from a till drawer.

- SECURITY PROTECTION Recommended for cash cover of £1,000 cash\*.
- LOCKING Fitted with a high security double bitted key lock supplied with two keys.
- DEPOSIT FACILITY Fitted with a lockable deposit with Phoenix tilting baffle plate to ensure that the contents cannot be 'fished out'.
- CONSTRUCTION Constructed of 6mm steel plate door and 2mm body.
- FIXING Ready prepared for floor fixing with bolts supplied.
- COLOUR Finished in a high quality scratch resistant Metallic Graphite paint.