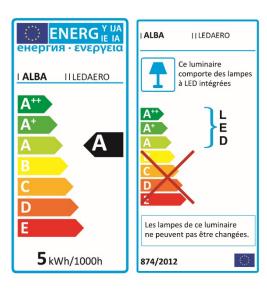

## AERO combines the «ALBA creation» design with high LED lighting performance.

| PRODUCT FEATURES            |                                                      |
|-----------------------------|------------------------------------------------------|
| Reference                   | LEDAERO BC                                           |
| EAN                         | 3129710013296                                        |
| Materials                   | Head : Aluminium - ABS / Arm : Metal / Base : ABS    |
| Colors                      | Metallic grey - White                                |
| Light source                | LED                                                  |
| Product dimensions          | Head : Ø 10 cm                                       |
|                             | Arm length : 60 cm - Total height 46 cm              |
|                             | Base Ø 16 cm                                         |
|                             | Cable length : 180 cm                                |
|                             | Weight : 1,7 Kg                                      |
| Bulb type                   | Included LED                                         |
| Energy class                | А                                                    |
| Bulb's lifetime             | 25000 hours / 30 years                               |
| Electric power/watts        | 5 W                                                  |
| Light power                 | 350 Lumens (Im) / 3000 Kelvin (K)                    |
| Color rendering index (CRI) | 84 Ra                                                |
| Standard                    | EC                                                   |
| Guarantee                   | 3 years                                              |
| Origin                      | French design and development - Manufacturing in PRC |
|                             |                                                      |