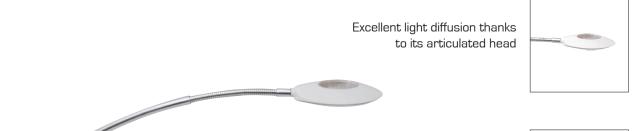

## AERO LED DESK LAMP

AERO combines the «ALBA creation» design with high LED lighting performance.

High-performance LED lighting with 3 intensity levels

Large amplitude rounded arm for better lighting

Touch switch and intensity dimmer on the base

LEDAERO N

Excellent lighting quality of long-lasting 5W LED and 3 levels of light intensity for greater ease of use.

Its long flexible arm combined with its swivel head allow multidirectional lighting and a very wide range of adjustments.