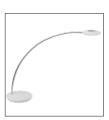

## AERO LED DESK LAMP

AERO combines the «ALBA creation» design with high LED lighting performance.

High-performance LED lighting with 3 intensity levels

Large amplitude rounded arm for better lighting

Touch switch and intensity dimmer on the base

## AERO combines the «ALBA creation» design with high LED lighting performance.

| PRODUCT FEATURES            |                                                      |
|-----------------------------|------------------------------------------------------|
| Reference                   | LEDAERO BC                                           |
| EAN                         | 3129710013296                                        |
| Materials                   | Head : Aluminium - ABS / Arm : Metal / Base : ABS    |
| Colors                      | Metallic grey - White                                |
| Light source                | LED                                                  |
| Product dimensions          | Head : Ø 10 cm                                       |
|                             | Arm length : 60 cm - Total height 46 cm              |
|                             | Base Ø 16 cm                                         |
|                             | Cable length : 180 cm                                |
|                             | Weight : 1,7 Kg                                      |
| Bulb type                   | Included LED                                         |
| Energy class                | А                                                    |
| Bulb's lifetime             | 25000 hours / 30 years                               |
| Electric power/watts        | 5 W                                                  |
| Light power                 | 350 Lumens (Im) / 3000 Kelvin (K)                    |
| Color rendering index (CRI) | 84 Ra                                                |
| Standard                    | EC                                                   |
| Guarantee                   | 3 years                                              |
| Origin                      | French design and development - Manufacturing in PRC |
|                             |                                                      |