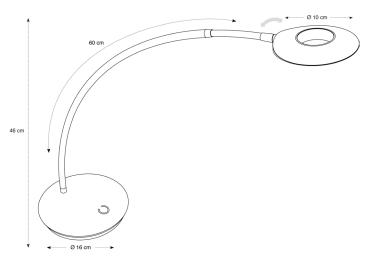

## AERO combines the «ALBA creation» design with high LED lighting performance.

| PRODUCT FEATURES            |                                                      |
|-----------------------------|------------------------------------------------------|
| Reference                   | LEDAERO BC                                           |
| EAN                         | 3129710013296                                        |
| Materials                   | Head : Aluminium - ABS / Arm : Metal / Base : ABS    |
| Colors                      | Metallic grey - White                                |
| Light source                | LED                                                  |
| Product dimensions          | Head : Ø 10 cm                                       |
|                             | Arm length : 60 cm - Total height 46 cm              |
|                             | Base Ø 16 cm                                         |
|                             | Cable length : 180 cm                                |
|                             | Weight : 1,7 Kg                                      |
| Bulb type                   | Included LED                                         |
| Energy class                | А                                                    |
| Bulb's lifetime             | 25000 hours / 30 years                               |
| Electric power/watts        | 5 W                                                  |
| Light power                 | 350 Lumens (Im) / 3000 Kelvin (K)                    |
| Color rendering index (CRI) | 84 Ra                                                |
| Standard                    | EC                                                   |
| Guarantee                   | 3 years                                              |
| Origin                      | French design and development - Manufacturing in PRC |
|                             |                                                      |